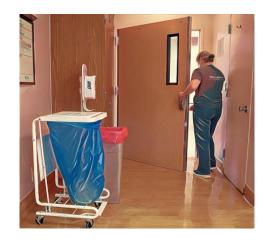

#### **Doffing Step 6: Exit the Patient Care Area**

- As you exit the only item of PPE remaining is your N95 respirator.
- Exit the patient care room by opening the door, stepping out, and ensuring the door immediately and completely closes behind you.