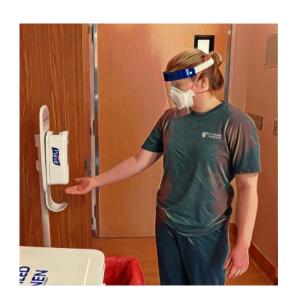

### **Doffing Step 4: Perform Hand Hygiene**

 Perform hand hygiene for a minimum of 20 seconds or until the hand sanitizer is dry

#### **Doffing Step 6: Exit the Patient Care Area**

- As you exit the only item of PPE remaining is your N95 respirator.
- Exit the patient care room by opening the door, stepping out, and ensuring the door immediately and completely closes behind you.

#### **Doffing Step 7: Perform Hand Hygiene**

Perform hand hygiene for a minimum of 20 seconds or until the hand sanitizer is dry