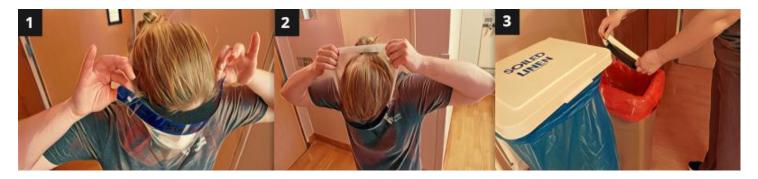

#### **Doffing Step 5: Face Shield**

- The last item of PPE to come off in the patient care area is the face shield.
- To remove it, bend slightly forward and grasp the elastic head band on both sides of your head and pull it forward and away from your face.
- Place the face shield gently into the waste face down.

#### **Doffing Step 8: N95 Respirator**

- Lean near waste container and remove N95 one strap at a time
- First remove the bottom strap of the N95 with both hands and let dangle
- Then remove top strap of N95 with both hands and place gently into the trash