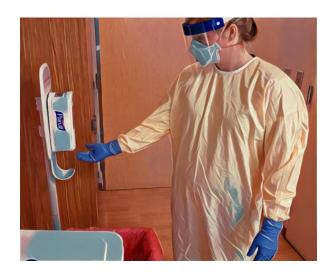

## **Doffing Step 1: Perform Hand Hygiene**

 Perform hand hygiene on the patient care gloves for a minimum of 20 seconds or until the hand sanitizer is dry