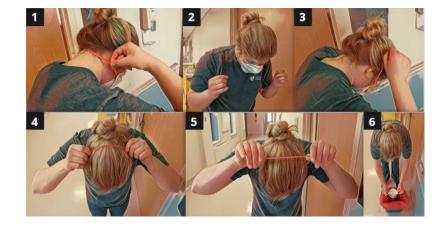

#### **Doffing Step 8: N95 Respirator**

- Lean near waste container and remove N95 one strap at a time
- First remove the bottom strap of the N95 with both hands and let dangle
- Then remove top strap of N95 with both hands and place gently into the trash