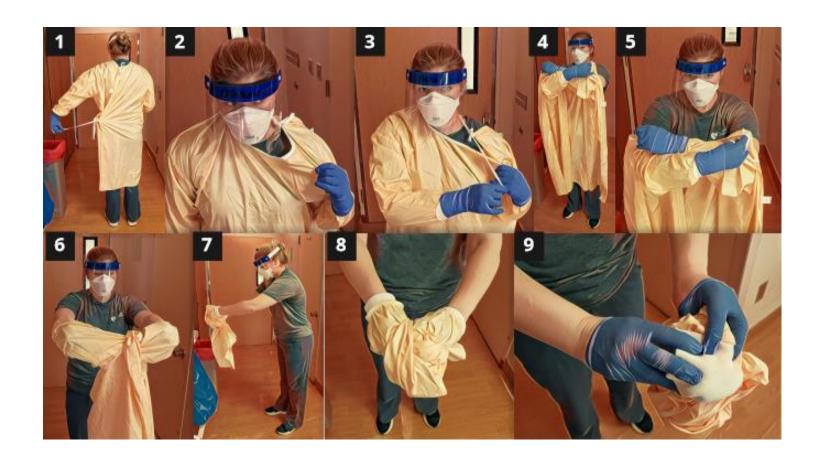

#### **Doffing Step 2: Doff Gown**

- Carefully untie the gown at the waist and neck
- Doff the gown folding the outside of the gown tightly inward into a ball to contain the contaminated side
- Once your gown is contained, separate the gown from the gloves and place gently into the linen hamper

#### **Doffing Step 3: Gloves**

- Remove the gloves utilizing "glove in glove" technique
  - o Take your dominant hand and pinch the palm of the non-dominant hand and remove glove
  - o Ball the removed glove into the hand of the remaining glove
  - o Slide pointer finger of the free hand under the cuff of the remaining glove and remove
  - o Place gently into the waste