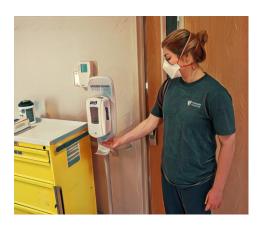

## **Doffing Step 1: Perform Hand Hygiene**

 Perform hand hygiene on the patient care gloves for a minimum of 20 seconds or until the hand sanitizer is dry

### **Doffing Step 4: Perform Hand Hygiene**

 Perform hand hygiene for a minimum of 20 seconds or until the hand sanitizer is dry

#### **Doffing Step 7: Perform Hand Hygiene**

Perform hand hygiene for a minimum of 20 seconds or until the hand sanitizer is dry

#### **Doffing Step 9: Perform Hand Hygiene**

 Perform hand hygiene for a minimum of 20 seconds or until the hand sanitizer is dry